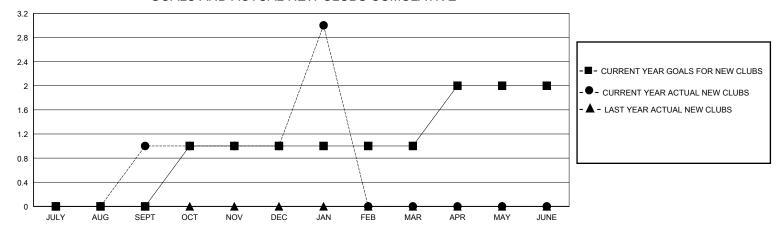

## District N 3

**LOCATION NEWFOUNDLAND-LABRADOR** GMT: **GMT CA** 

| Clubs RESULTS FOR 2023-2024 |               |           |               | Members               |                        |                         |                                                    |
|-----------------------------|---------------|-----------|---------------|-----------------------|------------------------|-------------------------|----------------------------------------------------|
|                             |               |           |               | RESULTS FOR 2023-2024 |                        |                         |                                                    |
| QUARTER                     | NEW CLUB GOAL | NEW CLUBS | DROPPED CLUBS | QUARTER MEME          | BER GROWTH NET<br>GOAL | MEMBER GROWTH<br>ACTUAL | DROPPED<br>MEMBERS ACTUAL<br>(including transfers) |
| JULY/AUG/SEPT               | 0             | 1         | 0             | JULY/AUG/SEPT         | 10                     | 50                      | 18                                                 |
| OCT/NOV/DEC                 | 1             | 0         | 0             | OCT/NOV/DEC           | 20                     | 64                      | 30                                                 |
| JAN/FEB/MAR                 | 0             | 2         | 0             | JAN/FEB/MAR           | 20                     | 75                      | 15                                                 |
| APR/MAY/JUNE                | 1             | 0         | 0             | APR/MAY/JUNE          | 10                     | 0                       | 0                                                  |

## GOALS AND ACTUAL NEW CLUBS CUMULATIVE

**NEW MEMBERS** 

| Y JUNE |              |  |
|--------|--------------|--|
| GENDER | DISTRIBUTION |  |
| MALE   | 592 (53.72%) |  |
| FEMALE | 507 (46.01%) |  |
|        |              |  |