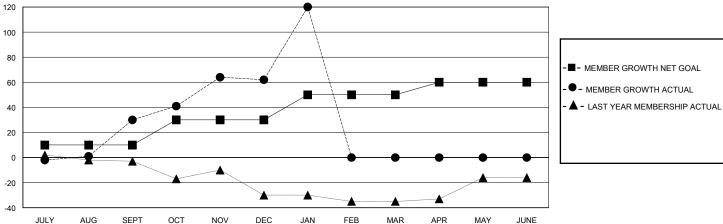

## District N 3

**LOCATION NEWFOUNDLAND-LABRADOR** GMT: **GMT CA** 

| Clubs RESULTS FOR 2023-2024 |               |           |               | Members               |                        |                         |                                                    |
|-----------------------------|---------------|-----------|---------------|-----------------------|------------------------|-------------------------|----------------------------------------------------|
|                             |               |           |               | RESULTS FOR 2023-2024 |                        |                         |                                                    |
| QUARTER                     | NEW CLUB GOAL | NEW CLUBS | DROPPED CLUBS | QUARTER MEME          | BER GROWTH NET<br>GOAL | MEMBER GROWTH<br>ACTUAL | DROPPED<br>MEMBERS ACTUAL<br>(including transfers) |
| JULY/AUG/SEPT               | 0             | 1         | 0             | JULY/AUG/SEPT         | 10                     | 50                      | 18                                                 |
| OCT/NOV/DEC                 | 1             | 0         | 0             | OCT/NOV/DEC           | 20                     | 64                      | 30                                                 |
| JAN/FEB/MAR                 | 0             | 2         | 0             | JAN/FEB/MAR           | 20                     | 75                      | 15                                                 |
| APR/MAY/JUNE                | 1             | 0         | 0             | APR/MAY/JUNE          | 10                     | 0                       | 0                                                  |

| CLICK HERE FOR CUMULATIVE |  |
|---------------------------|--|
| MEMBERSHIP DATA           |  |

30 CLUBS OF 47 ADDED 1 OR MORE

| TOTAL FAMILY UNIT MEMBERS  | 231 |
|----------------------------|-----|
| FAMILY MEMBERS PAYING HALF | 118 |